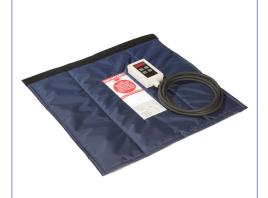

## Heating blanket 0-90°C Adjustable temperature

- 7 mm insulation for minimal heat loss.
- Available with temperature controller ranging from 0-90°C (32 - 194°F).
- 3 meter power cord (no plug).
- Straps for fixed installation (optional).
- Standard sizes available from stock.
- Special sizes produced upon request.
- Available with attached or external digital controller.

#### Heating blanket 0-120°C Adjustable high temperature

- High temperature silicone materials.
- 7 mm glass insulation for minimal heat loss.
- Available with temperature controller ranging from 0-120°C (32 - 248°F).
- 3 meter power cord (no plug).
- Straps for fixed installation (optional).
- Standard sizes available from stock.
- Standard Sizes available from Stock.Special sizes produced upon request.
- Available with attached or external digital controller.