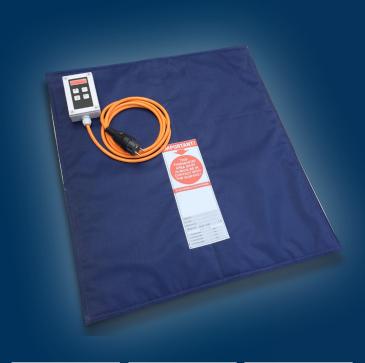

## **HEATING BLANKETS**

- With digital temperature controller & timer function

Heating blankets are the optimal surface heating product when it comes to safely and effectively, having to heat elements to a specific temperature.

#### Heating blanket with DigiTherm Controller

The DigiTherm temperature controller is a durable, compact and very easy to use temperature controller for precise temperature adjustment on industrial heating blankets.

#### Controller features:

- Digital display that shows current or selected temperature in degrees Celcius or Fahrenheit.
- Easy to use buttons that can be operated with gloves.
- Build in timer function can be set for automatic shut off.
- Rampup function with limited temperature rise per minute.
- Adjustable temperature limit, 0-90°C (32-194°F).
- Remembers last used temperature when powered on.
- 3 meter power cord and different plug options\*.
- \* (Delivered without power plug as standard).