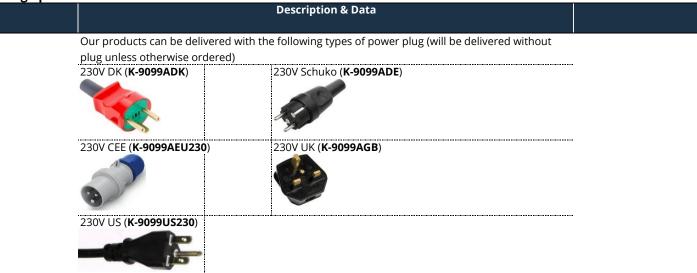

#### Controller features:

- Digital display that shows current or selected temperature in degrees Celcius or Fahrenheit.
- Easy to use buttons that can be operated with gloves.
- Build in timer function can be set for automatic shut off.
- Rampup function with limited temperature rise per minute.
- Adjustable temperature limit, 0-90°C (32-194°F).
- Remembers last used temperature when powered on.
- 3 meter power cord and different plug options\*.
- \* (Delivered without power plug as standard).