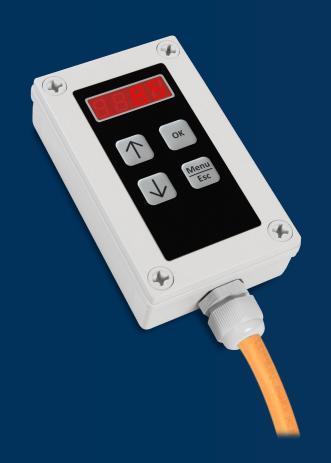

#### Heating blanket with DigiTherm Controller

The DigiTherm temperature controller is a durable, compact and very easy to use temperature controller for precise temperature adjustment on industrial heating blankets.

#### Controller features:

- Digital display that shows current or selected temperature in degrees Celcius or Fahrenheit.
- Easy to use buttons that can be operated with gloves.
- Build in timer function can be set for automatic shut off.
- Rampup function with limited temperature rise per minute.
- Adjustable temperature limit, 0-90°C (32-194°F).
- Remembers last used temperature when powered on.
- 3 meter power cord and different plug options\*.
- \* (Delivered without power plug as standard).