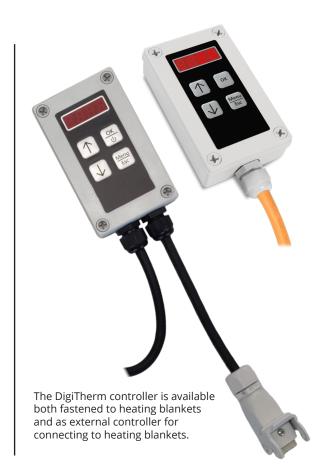

#### Heating blanket with DigiTherm Controller

The DigiTherm temperature controller is a durable, compact and very easy to use temperature controller for precise temperature adjustment on industrial heating blankets.

#### Controller features:

- Digital display that shows current or selected temperature in degrees Celcius or Fahrenheit.
- Easy to use buttons that can be operated with gloves.
- Build in timer function can be set for automatic shut off.
- Rampup function with limited temperature rise per minute.
- Adjustable temperature limit, 0-90°C (32-194°F).
- Remembers last used temperature when powered on.
- 3 meter power cord and different plug options\*.
- \* (Delivered without power plug as standard).