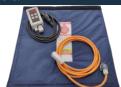

#### Heating blanket with DigiTherm Controller

The DigiTherm temperature controller is a durable, compact and very easy to use temperature controller for precise temperature adjustment on industrial heating blankets.

#### **Heating Blanket features:**

- 7 mm insulation for minimal heat loss.
- Straps for fixed installation (optional).
- Standard sizes available from stock.
- Special sizes and shapes produced upon request.

#### Controller features:

- Digital display that shows current or selected temperature in degrees Celcius or Fahrenheit.
- Easy to use buttons that can be operated with gloves.
- Build in timer function can be set for automatic shut off.
- Rampup function with limited temperature rise per minute.
- Adjustable temperature limit, 0-90°C (32-194°F).
- Remembers last used temperature when powered on.
- 3 meter power cord and different plug options\*.
- \* (Delivered without power plug as standard).