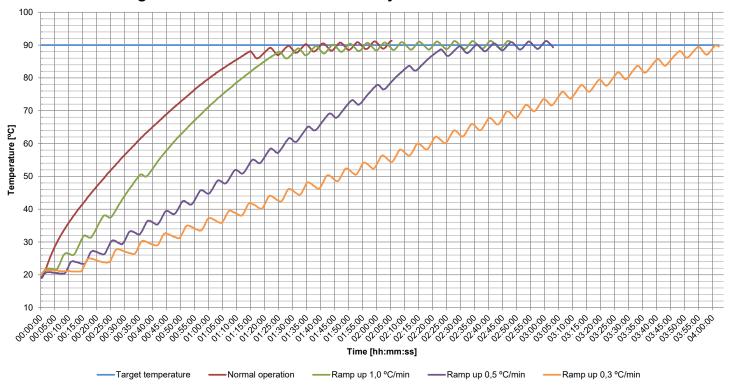

#### Controller features:

- Digital display that shows current or selected temperature in degrees Celcius or Fahrenheit.
- Easy to use buttons that can be operated with gloves.
- Build in timer function can be set for automatic shut off.
- Rampup function with limited temperature rise per minute.
- Adjustable temperature limit, 0-90°C (32-194°F).
- Remembers last used temperature when powered on.
- 3 meter power cord and different plug options\*.
- \* (Delivered without power plug as standard).