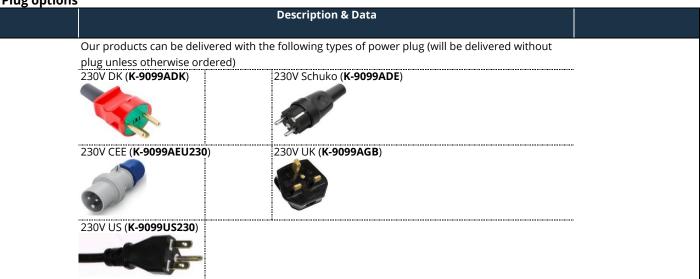

#### Controller features:

- Digital display that shows current or selected temperature in degrees Celcius or Fahrenheit.
- Easy to use buttons that can be operated with gloves.
- Build in timer function can be set for automatic shut off.
- Rampup function with limited temperature rise per minute.
- Adjustable temperature limit, 0-90°C (32-194°F).
- Remembers last used temperature when powered on.
- 3 meter power cord and different plug options\*.
- \* (Delivered without power plug as standard).