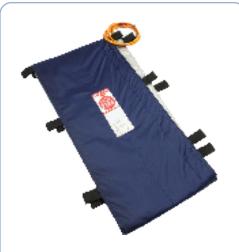

## Heating blanket with fixed temperature

- 7 mm insulation for minimal heat loss.
- Available with bimetal for fixed temperature range between 60-70°C (140 - 158°F) or 70-80°C (158 - 176°F).
- The blankets can be joined together and daisy chained to cover larger surfaces.
- Straps for fixed installation (optional).
- Standard sizes available from stock.
- Special sizes produced upon request.

## Heating blanket 0-90°C Adjustable temperature

- 7 mm insulation for minimal heat loss.
- Available with temperature controller ranging from 0-90°C (32 - 194°F).
- 3 meter power cord (no plug).
- Straps for fixed installation (optional).
- Standard sizes available from stock.
- Special sizes produced upon request.
- Available with attached or external digital controller.

#### Heating blanket 0-120°C Adjustable high temperature

- High temperature silicone materials.
- 7 mm glass insulation for minimal heat loss.
- Available with temperature controller ranging from 0-120°C (32 - 248°F).
- 3 meter power cord (no plug).
- Straps for fixed installation (optional).
- Standard sizes available from stock.
- Standard Sizes available from Stock.Special sizes produced upon request.
- Available with attached or external digital controller.