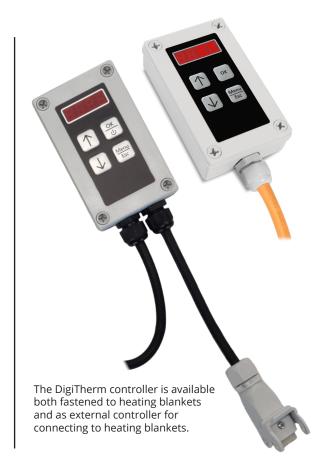

#### Heating blanket with DigiTherm Controller

The DigiTherm temperature controller is a durable, compact and very easy to use temperature controller for precise temperature adjustment on industrial heating blankets.

#### Controller features:

- Digital display that shows current or selected temperature in degrees Celcius or Fahrenheit.
- Easy to use buttons that can be operated with gloves.
- Build in timer function can be set for automatic shut off.
- Rampup function with limited temperature rise per minute.
- Adjustable temperature limit, 0-90°C (32-194°F).
- Remembers last used temperature when powered on.
- 3 meter power cord and different plug options\*.
- \* (Delivered without power plug as standard).