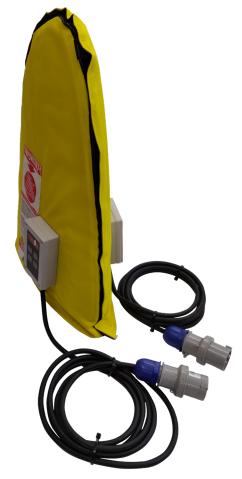

## Heating blanket 0-90°C Adjustable temperature

- 7 mm insulation for minimal heat loss.
- Available with temperature controller ranging from 0-90°C (32 - 194°F).
- 3 meter power cord (no plug).
- Straps for fixed installation (optional).
- Standard sizes available from stock.
- Special sizes produced upon request.
- Available with attached or external digital controller.

#### Heating blanket with DigiTherm Controller

The DigiTherm temperature controller is a durable, compact and very easy to use temperature controller for precise temperature adjustment on industrial heating blankets.

#### **Heating Blanket features:**

- 7 mm insulation for minimal heat loss.
- Straps for fixed installation (optional).
- Standard sizes available from stock.
- Special sizes and shapes produced upon request.

#### Controller features:

- Digital display that shows current or selected temperature in degrees Celcius or Fahrenheit.
- Easy to use buttons that can be operated with gloves.
- Build in timer function can be set for automatic shut off.
- Rampup function with limited temperature rise per minute.
- Adjustable temperature limit, 0-90°C (32-194°F).
- Remembers last used temperature when powered on.
- 3 meter power cord and different plug options\*.
- \* (Delivered without power plug as standard).