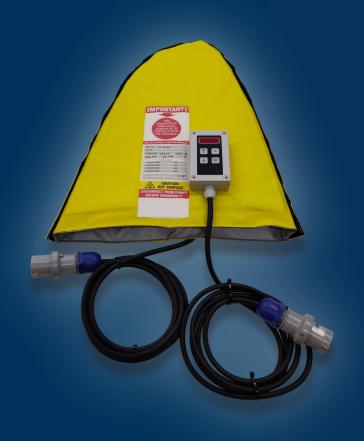

#### Heating blanket with DigiTherm Controller

The DigiTherm temperature controller is a durable, compact and very easy to use temperature controller for precise temperature adjustment on industrial heating blankets.

#### **Heating Blanket features:**

- 7 mm insulation for minimal heat loss.
- Straps for fixed installation (optional).
- Standard sizes available from stock.
- Special sizes and shapes produced upon request.

#### Controller features:

- Digital display that shows current or selected temperature in degrees Celcius or Fahrenheit.
- Easy to use buttons that can be operated with gloves.
- Build in timer function can be set for automatic shut off.
- Rampup function with limited temperature rise per minute.
- Adjustable temperature limit, 0-90°C (32-194°F).
- Remembers last used temperature when powered on.
- 3 meter power cord and different plug options\*.
- \* (Delivered without power plug as standard).