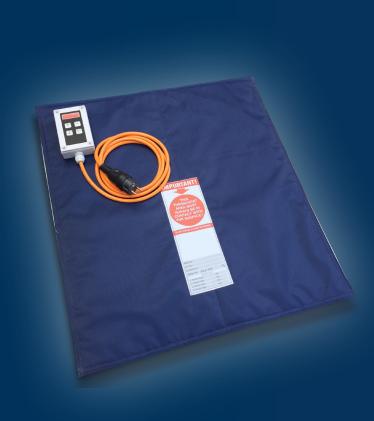

#### Heating blanket with DigiTherm Controller

The DigiTherm temperature controller is a durable, compact and very easy to use temperature controller for precise temperature adjustment on industrial heating blankets.

#### **Heating Blanket features:**

- 7 mm insulation for minimal heat loss.
- Straps for fixed installation (optional).
- Standard sizes available from stock.
- Special sizes and shapes produced upon request.

#### Controller features:

- Digital display that shows current or selected temperature in degrees Celcius or Fahrenheit.
- Easy to use buttons that can be operated with gloves.
- Build in timer function can be set for automatic shut off.
- Rampup function with limited temperature rise per minute.
- Adjustable temperature limit, 0-90°C (32-194°F).
- Remembers last used temperature when powered on.
- 3 meter power cord and different plug options\*.
- \* (Delivered without power plug as standard).